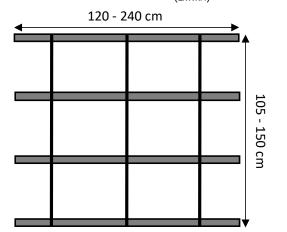

#### **USABLE PARAMETERS**

Ingress protection rating: **IP 65** 

Lifetime at 85°C: >35.000 hrs Warrenty: 36 months

+10` +40 °C Working temperature:

Total weight: 9,5 kg.

(120-240)x(105-105)x5 cm Total dimension:

# CHARACTERISTIC

- High yield and quality of crops, all-year-round cultivation independent of the climate.
- Full-spectrum light adjusted to growth, flowering and fruiting phases for most low-growing crops.
- The system can be adapted to any vertical set (racks)
- Possibility to choose one of 3 different sets with a length of 120, 180 and 240 cm fittings in a combination of 4 connected lamps with adjustable distances.
- Passive cooling
- Low level of heat emission
- Traditional/local or central/external power supply...
- Designed and made in Poland.