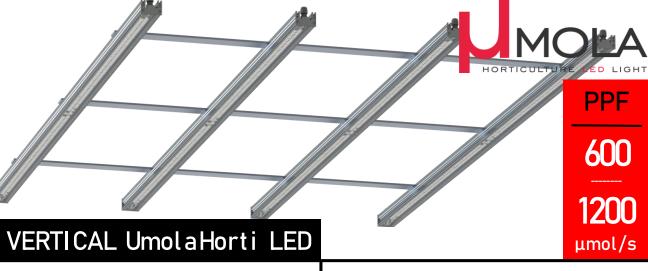

#### PHOTOMETRIC PARAMETERS

Light flux 400-700 nm (PPF): 600 - 1200 µmol/s

PPF Efficiency (PE): 2,53 µmol/J

Color rendering index: 60 120° Lighting angle:

# CHARACTERISTIC

- High yield and quality of crops, all-year-round cultivation independent of the climate.
- Full-spectrum light adjusted to growth, flowering and fruiting phases for most low-growing crops.
- The system can be adapted to any vertical set (racks)
- Possibility to choose one of 3 different sets with a length of 120, 180 and 240 cm fittings in a combination of 4 connected lamps with adjustable distances.
- Passive cooling
- Low level of heat emission
- Traditional/local or central/external power supply...
- Designed and made in Poland.