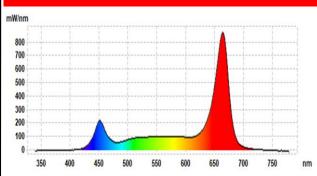

## LIGHT SPECTRA

#### PHOTOMETRIC PARAMETERS

Light flux 400-700 nm (PPF): 600 - 1200 µmol/s

PPF Efficiency (PE): 2,53 µmol/J

Color rendering index: 60 120° Lighting angle: