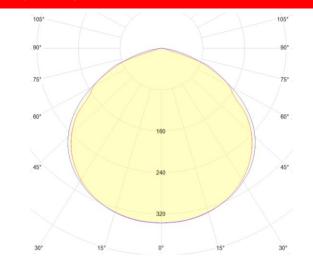

## **POLAR SHAPE**

#### PHOTOMETRIC PARAMETERS

Light flux 400-700 nm (PPF): 600 - 1200 µmol/s

PPF Efficiency (PE): 2,53 µmol/J

Color rendering index: 60 120° Lighting angle: